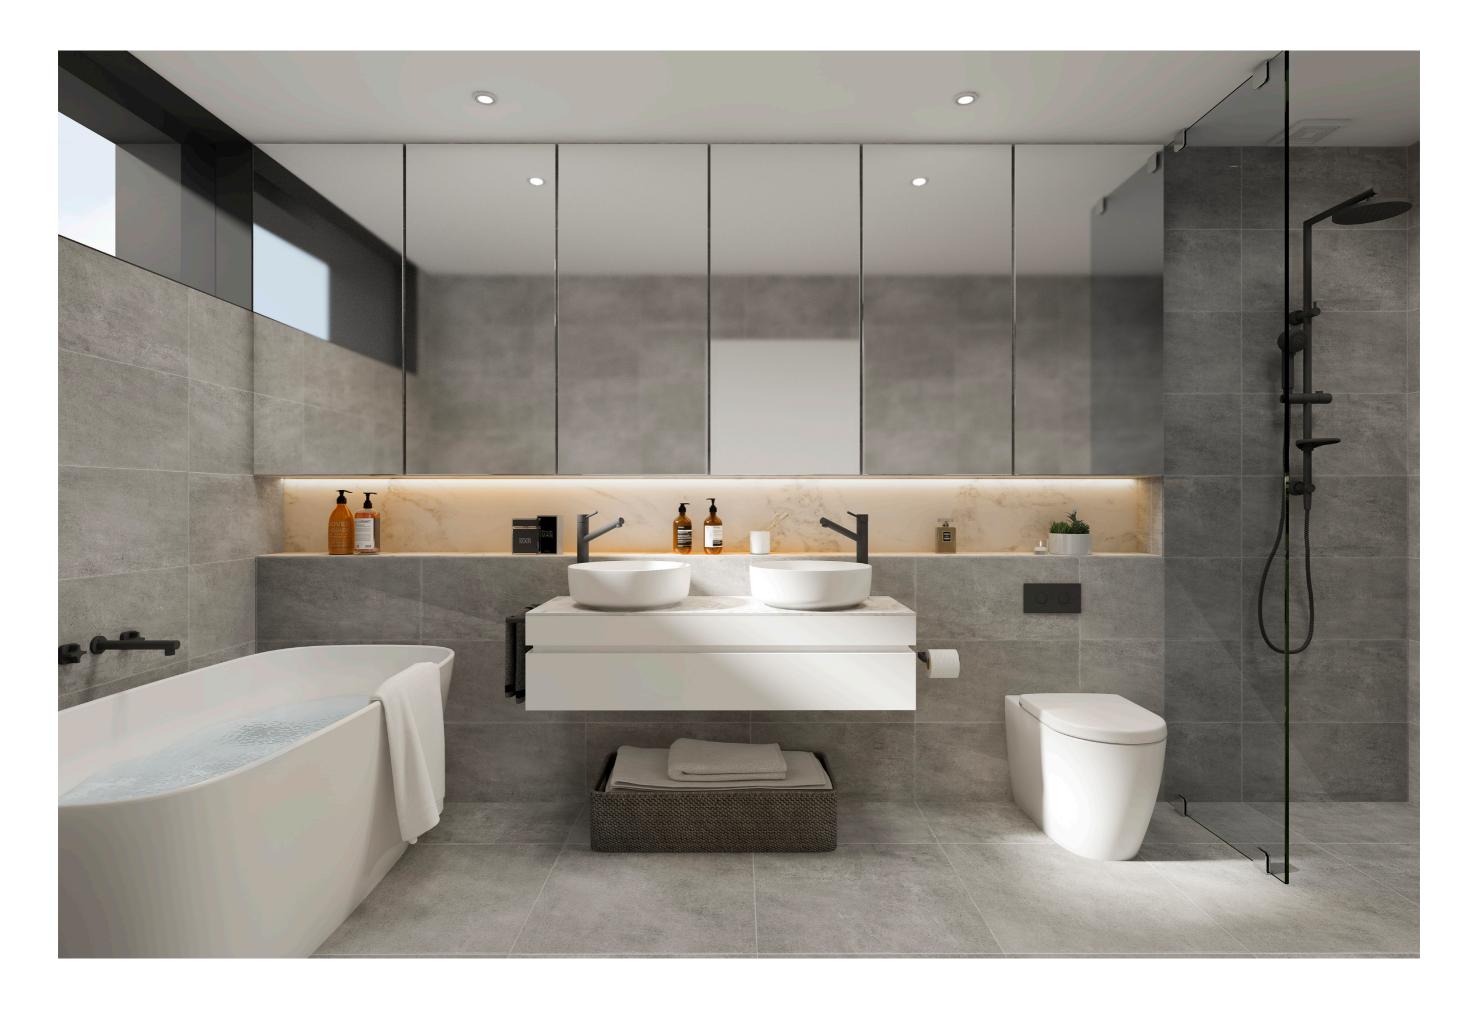

## FINISHES SCHEDULE

| Bathroom/Ensuite                                                            |                                                                                           |                                                                                    |
|-----------------------------------------------------------------------------|-------------------------------------------------------------------------------------------|------------------------------------------------------------------------------------|
| Floor                                                                       | Porcelain Tiles                                                                           | Grey                                                                               |
| Walls                                                                       | Porcelain Tiles                                                                           | Grey                                                                               |
| Vanity Benchtop                                                             | Reconstituted Stone 20mm                                                                  | Calacutta                                                                          |
| Joinery                                                                     | Two-Pack Polyurethane Paint                                                               | Dulux White on White                                                               |
| Mirror                                                                      | Mirror                                                                                    | Clear                                                                              |
| Ceiling                                                                     | Painted Plasterboard                                                                      | Dulux Low Sheen Snowy Mountain/Mt Aspiring                                         |
| Bedrooms                                                                    |                                                                                           |                                                                                    |
| Floors (Warm Scheme)                                                        | Cut Pile Wool                                                                             | Adrift                                                                             |
| Floors (Cool Scheme)                                                        | Cut Pile Wool                                                                             | Misty Taupe                                                                        |
| Ceiling/Walls                                                               | Painted Plasterboard                                                                      | Dulux Low Sheen Snowy Mountain/Mt Aspiring                                         |
| Walk-in Robe Door (if applicable)                                           | Sliding Timber Door                                                                       | Dulux Snowy Mountain/Mt Aspiring                                                   |
| Walk-in Robe Internal (if applicable)                                       | Melamine                                                                                  | White                                                                              |
| Robe Door                                                                   | Sliding Mirror                                                                            | Clear                                                                              |
| Robe Internal                                                               | Melamine                                                                                  | White                                                                              |
| Second Lounge (if applicable)                                               |                                                                                           |                                                                                    |
| Floors (Warm Scheme)                                                        | Timber Plank Precision Engineered Oak Timber                                              | Limed Oak                                                                          |
| Floors (Cool Scheme)                                                        | Timber Plank Precision Engineered Oak Timber                                              | Shale Oak                                                                          |
| Ceiling/Walls                                                               | Painted Plasterboard                                                                      | Dulux Low Sheen Snowy Mountain/Mt Aspiring                                         |
| Study                                                                       |                                                                                           |                                                                                    |
|                                                                             |                                                                                           |                                                                                    |
| Floors (Warm Scheme)                                                        | Timber Plank Precision Engineered Oak Timber                                              | Limed Oak                                                                          |
| Floors (Warm Scheme) Floors (Cool Scheme)                                   | Timber Plank Precision Engineered Oak Timber Timber Plank Precision Engineered Oak Timber | Limed Oak Shale Oak                                                                |
|                                                                             |                                                                                           |                                                                                    |
| Floors (Cool Scheme)                                                        | Timber Plank Precision Engineered Oak Timber                                              | Shale Oak                                                                          |
| Floors (Cool Scheme) Ceiling/Walls                                          | Timber Plank Precision Engineered Oak Timber Painted Plasterboard                         | Shale Oak  Dulux Low Sheen Snowy Mountain/Mt Aspiring                              |
| Floors (Cool Scheme)  Ceiling/Walls  Desk (Warm Scheme)                     | Timber Plank Precision Engineered Oak Timber  Painted Plasterboard  Timber Veneer         | Shale Oak  Dulux Low Sheen Snowy Mountain/Mt Aspiring  To Match Limed Oak Flooring |
| Floors (Cool Scheme)  Ceiling/Walls  Desk (Warm Scheme)  Desk (Cool Scheme) | Timber Plank Precision Engineered Oak Timber  Painted Plasterboard  Timber Veneer         | Shale Oak  Dulux Low Sheen Snowy Mountain/Mt Aspiring  To Match Limed Oak Flooring |

## FIXTURES & FITTINGS SCHEDULE

| Kitchen                            |                                                  |                                                    |
|------------------------------------|--------------------------------------------------|----------------------------------------------------|
| Sink                               | 1.5 Undermount Sink                              | Stainless Steel                                    |
| Sink Mixer                         | Single Lever & Swivel Spout Sink Mixer           | Matt Black                                         |
| Dishwasher                         | Miele Semi-Integrated Dishwasher 600mm           | Stainless Steel/Two-Pack Polyurethane Paint Fascia |
| Oven                               | Miele Cleansteel 600mm Wide Oven                 | Stainless Steel/Black                              |
| Cooktop                            | Miele 4 Burner Stainless Steel Gas Cooktop 600mm | Stainless Steel                                    |
| Rangehood                          | Eurpoean Integrated Externally Ducted            | Two-Pack Polyurethane Paint Fascia                 |
| Bathroom/Ensuite                   |                                                  |                                                    |
| Toilet Suite                       | Floor Standing With Soft Close Seat              | White                                              |
| Cistern                            | Concealed Cistern                                |                                                    |
| Flush Plate                        | Flush Plate                                      | Black                                              |
| Smart Tile                         | Smart Tile Waste                                 |                                                    |
| Basin Mixer                        | Bench Mounted Spout                              | Matt Black                                         |
| Basin                              | Round Benchtop Mounted                           | White                                              |
| Shower Mixer                       | Wall Mixer                                       | Matt Black                                         |
| Shower Rail                        | Combination Shower Rail Set                      | Matt Black                                         |
| Toilet Roll Holder                 | Single Toilet Roll Holder                        | Matt Black                                         |
| Shower Shelf                       | Glass Shower Shelf                               | Clear                                              |
| Robe Hook                          | Robe Hook                                        | Matt Black                                         |
| Towel Rail                         | Towel Rails                                      | Matt Black                                         |
| Bath Spout                         | Wall Mounted                                     | Matt Black                                         |
| Bath                               | Acrylic Bath                                     | White                                              |
| Powder Room                        |                                                  |                                                    |
| Toilet Suite                       | Floor Standing With Soft Close Seat              | White                                              |
| Benchtop Basin (if applicable)     | Round Benchtop Mounted Basin                     | White                                              |
| Wall Mounted Basin (if applicable) | Wall Mounted Basin                               | White                                              |
| Basin Mixer                        | Single Lever Mixer                               | Matt Black                                         |
| Toilet Roll Holder                 | Single Toilet Roll Holder                        | Matt Black                                         |
| Hand Towel Rail                    | Single Hand Towel Rail                           | Matt Black                                         |
| Laundry                            |                                                  |                                                    |
| Trough                             | 45L Laundry Trough & Cabinet                     | Stainless Steel/White                              |
| Trough Mixer                       | Single Lever Mixer                               | Chrome                                             |
| Washing Machine Taps               | Washing Machine Tap Set                          | Chrome                                             |