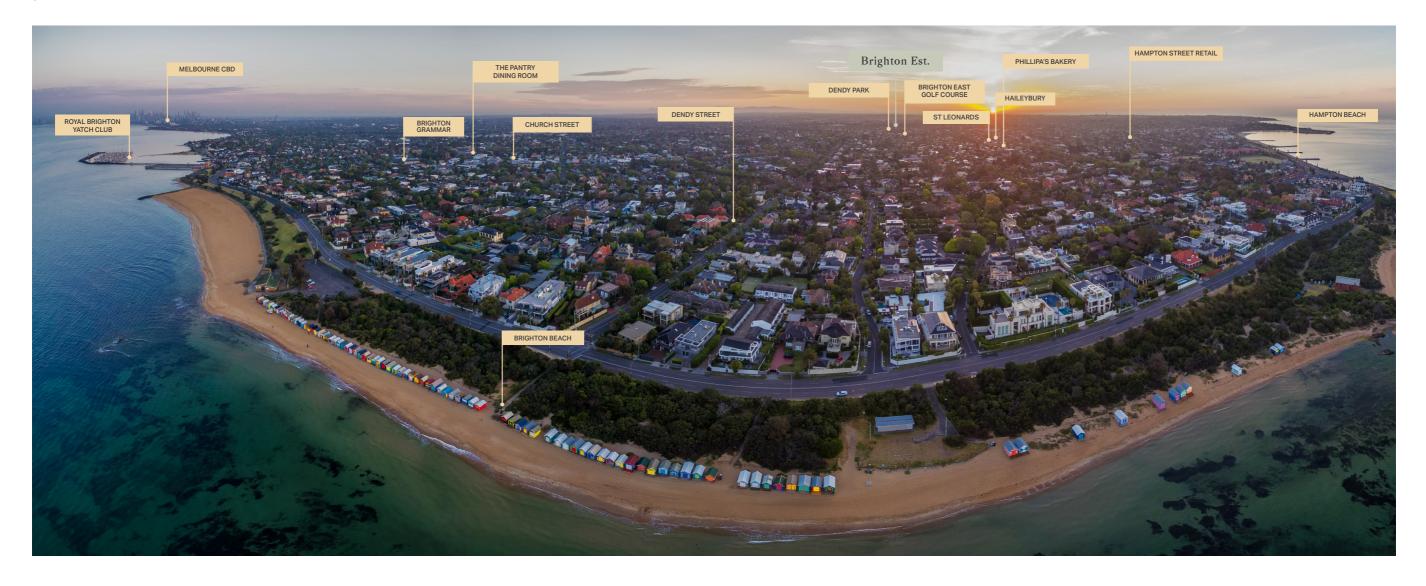

# Best of Brighton East

- 1. Dendy Park
- 2. Brighton Secondary College
- 3. Haileybury Brighton Campus
- 4. St Leonards Secondary College
- 5. Hampton Street Retail
- 6. Church Street Retail
- 7. Hurlingham Park
- 8. Brighton Golf Course
- 9. Morabbin Reserve
- 10. Wishart Reserve
- 11. RJ Siltoe Reserve
- 12. Brighton Grammar
- 13. Firbank Grammar School
- 14. Xavier College
- 15. Brighton Beach Oval
- 16. Brighton Beach
- 17. Brighton Bathing Boxes
- 18. The Baths
- 19. The Pantry Dining Room
- 20. Hellenic Republic
- 21. Half Moon
- 22. Sonder Bar
- 23. Phillipa's Bakery
- 24. Hampton Beach
- ◆ 5mins to Westfield Southland
- ◆ 25mins to Melbourne CBD