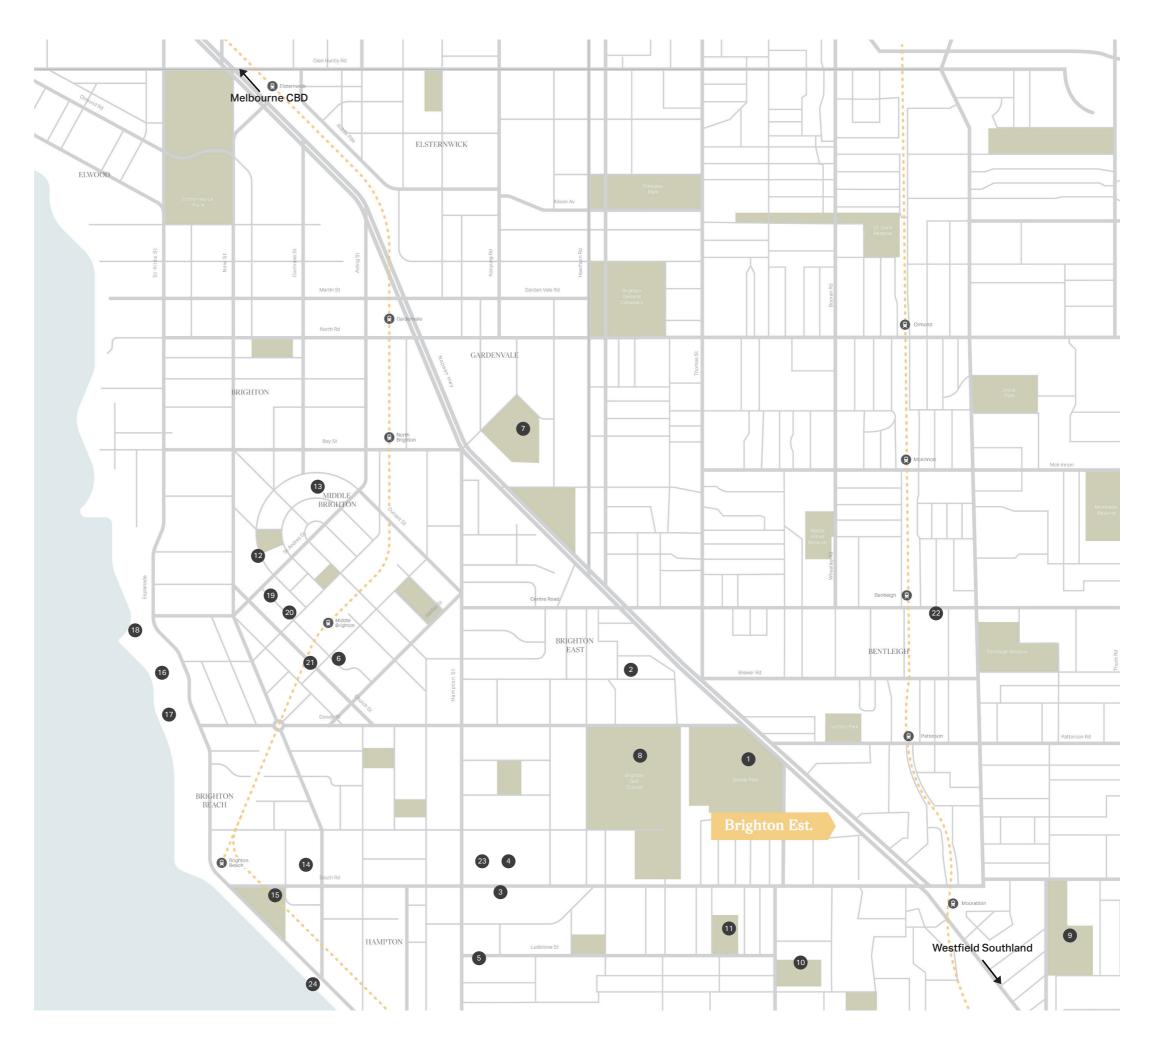

# Best of Brighton East

- 1. Dendy Park
- 2. Brighton Secondary College
- 3. Haileybury Brighton Campus
- 4. St Leonards Secondary College
- 5. Hampton Street Retail
- 6. Church Street Retail
- 7. Hurlingham Park
- 8. Brighton Golf Course
- 9. Morabbin Reserve
- 10. Wishart Reserve
- 11. RJ Siltoe Reserve
- 12. Brighton Grammar
- 13. Firbank Grammar School
- 14. Xavier College
- 15. Brighton Beach Oval
- 16. Brighton Beach
- 17. Brighton Bathing Boxes
- 18. The Baths
- 19. The Pantry Dining Room
- 20. Hellenic Republic
- 21. Half Moon
- 22. Sonder Bar
- 23. Phillipa's Bakery
- 24. Hampton Beach
- ◆ 5mins to Westfield Southland
- ◆ 25mins to Melbourne CBD