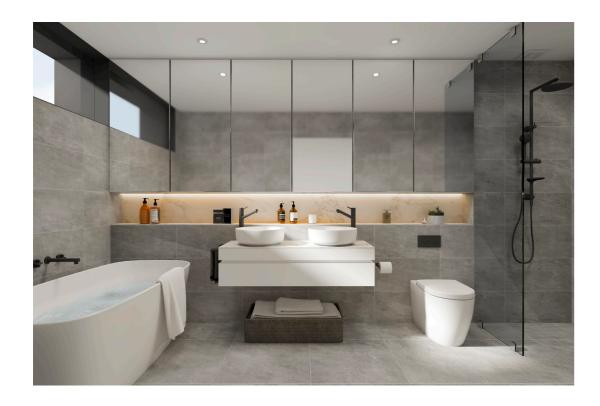

## FINISHES SCHEDULE

| Bathroom/Ensuite                                                            |                                                                                           |                                                                                    |
|-----------------------------------------------------------------------------|-------------------------------------------------------------------------------------------|------------------------------------------------------------------------------------|
| Floor                                                                       | Porcelain Tiles                                                                           | Grey                                                                               |
| Walls                                                                       | Porcelain Tiles                                                                           | Grey                                                                               |
| Vanity Benchtop                                                             | Reconstituted Stone 20mm                                                                  | Calacutta                                                                          |
| Joinery                                                                     | Two-Pack Polyurethane Paint                                                               | Dulux White on White                                                               |
| Mirror                                                                      | Mirror                                                                                    | Clear                                                                              |
| Ceiling                                                                     | Painted Plasterboard                                                                      | Dulux Low Sheen Snowy Mountain/Mt Aspiring                                         |
| Bedrooms                                                                    |                                                                                           |                                                                                    |
| Floors (Warm Scheme)                                                        | Cut Pile Wool                                                                             | Adrift                                                                             |
| Floors (Cool Scheme)                                                        | Cut Pile Wool                                                                             | Misty Taupe                                                                        |
| Ceiling/Walls                                                               | Painted Plasterboard                                                                      | Dulux Low Sheen Snowy Mountain/Mt Aspiring                                         |
| Walk-in Robe Door (if applicable)                                           | Sliding Timber Door                                                                       | Dulux Snowy Mountain/Mt Aspiring                                                   |
| Walk-in Robe Internal (if applicable)                                       | Melamine                                                                                  | White                                                                              |
| Robe Door                                                                   | Sliding Mirror                                                                            | Clear                                                                              |
| Robe Internal                                                               | Melamine                                                                                  | White                                                                              |
| Second Lounge (if applicable)                                               |                                                                                           |                                                                                    |
| Floors (Warm Scheme)                                                        | Timber Plank Precision Engineered Oak Timber                                              | Limed Oak                                                                          |
| Floors (Cool Scheme)                                                        | Timber Plank Precision Engineered Oak Timber                                              | Shale Oak                                                                          |
| Ceiling/Walls                                                               | Painted Plasterboard                                                                      | Dulux Low Sheen Snowy Mountain/Mt Aspiring                                         |
| Study                                                                       |                                                                                           |                                                                                    |
|                                                                             |                                                                                           |                                                                                    |
| Floors (Warm Scheme)                                                        | Timber Plank Precision Engineered Oak Timber                                              | Limed Oak                                                                          |
| Floors (Warm Scheme) Floors (Cool Scheme)                                   | Timber Plank Precision Engineered Oak Timber Timber Plank Precision Engineered Oak Timber | Limed Oak Shale Oak                                                                |
|                                                                             |                                                                                           |                                                                                    |
| Floors (Cool Scheme)                                                        | Timber Plank Precision Engineered Oak Timber                                              | Shale Oak                                                                          |
| Floors (Cool Scheme) Ceiling/Walls                                          | Timber Plank Precision Engineered Oak Timber Painted Plasterboard                         | Shale Oak  Dulux Low Sheen Snowy Mountain/Mt Aspiring                              |
| Floors (Cool Scheme)  Ceiling/Walls  Desk (Warm Scheme)                     | Timber Plank Precision Engineered Oak Timber  Painted Plasterboard  Timber Veneer         | Shale Oak  Dulux Low Sheen Snowy Mountain/Mt Aspiring  To Match Limed Oak Flooring |
| Floors (Cool Scheme)  Ceiling/Walls  Desk (Warm Scheme)  Desk (Cool Scheme) | Timber Plank Precision Engineered Oak Timber  Painted Plasterboard  Timber Veneer         | Shale Oak  Dulux Low Sheen Snowy Mountain/Mt Aspiring  To Match Limed Oak Flooring |

## FIXTURES & FITTINGS SCHEDULE

| Kitchen                            |                                                  |                                                    |
|------------------------------------|--------------------------------------------------|----------------------------------------------------|
| Sink                               | 1.5 Undermount Sink                              | Stainless Steel                                    |
| Sink Mixer                         | Single Lever & Swivel Spout Sink Mixer           | Matt Black                                         |
| Dishwasher                         | Miele Semi-Integrated Dishwasher 600mm           | Stainless Steel/Two-Pack Polyurethane Paint Fascia |
| Oven                               | Miele Cleansteel 600mm Wide Oven                 | Stainless Steel/Black                              |
| Cooktop                            | Miele 4 Burner Stainless Steel Gas Cooktop 600mm | Stainless Steel                                    |
| Rangehood                          | Eurpoean Integrated Externally Ducted            | Two-Pack Polyurethane Paint Fascia                 |
| Bathroom/Ensuite                   |                                                  |                                                    |
| Toilet Suite                       | Floor Standing With Soft Close Seat              | White                                              |
| Cistern                            | Concealed Cistern                                |                                                    |
| Flush Plate                        | Flush Plate                                      | Black                                              |
| Smart Tile                         | Smart Tile Waste                                 |                                                    |
| Basin Mixer                        | Bench Mounted Spout                              | Matt Black                                         |
| Basin                              | Round Benchtop Mounted                           | White                                              |
| Shower Mixer                       | Wall Mixer                                       | Matt Black                                         |
| Shower Rail                        | Combination Shower Rail Set                      | Matt Black                                         |
| Toilet Roll Holder                 | Single Toilet Roll Holder                        | Matt Black                                         |
| Shower Shelf                       | Glass Shower Shelf                               | Clear                                              |
| Robe Hook                          | Robe Hook                                        | Matt Black                                         |
| Towel Rail                         | Towel Rails                                      | Matt Black                                         |
| Bath Spout                         | Wall Mounted                                     | Matt Black                                         |
| Bath                               | Acrylic Bath                                     | White                                              |
| Powder Room                        |                                                  |                                                    |
| Toilet Suite                       | Floor Standing With Soft Close Seat              | White                                              |
| Benchtop Basin (if applicable)     | Round Benchtop Mounted Basin                     | White                                              |
| Wall Mounted Basin (if applicable) | Wall Mounted Basin                               | White                                              |
| Basin Mixer                        | Single Lever Mixer                               | Matt Black                                         |
| Toilet Roll Holder                 | Single Toilet Roll Holder                        | Matt Black                                         |
| Hand Towel Rail                    | Single Hand Towel Rail                           | Matt Black                                         |
| Laundry                            |                                                  |                                                    |
| Trough                             | 45L Laundry Trough & Cabinet                     | Stainless Steel/White                              |
| Trough Mixer                       | Single Lever Mixer                               | Chrome                                             |
| Washing Machine Taps               | Washing Machine Tap Set                          | Chrome                                             |