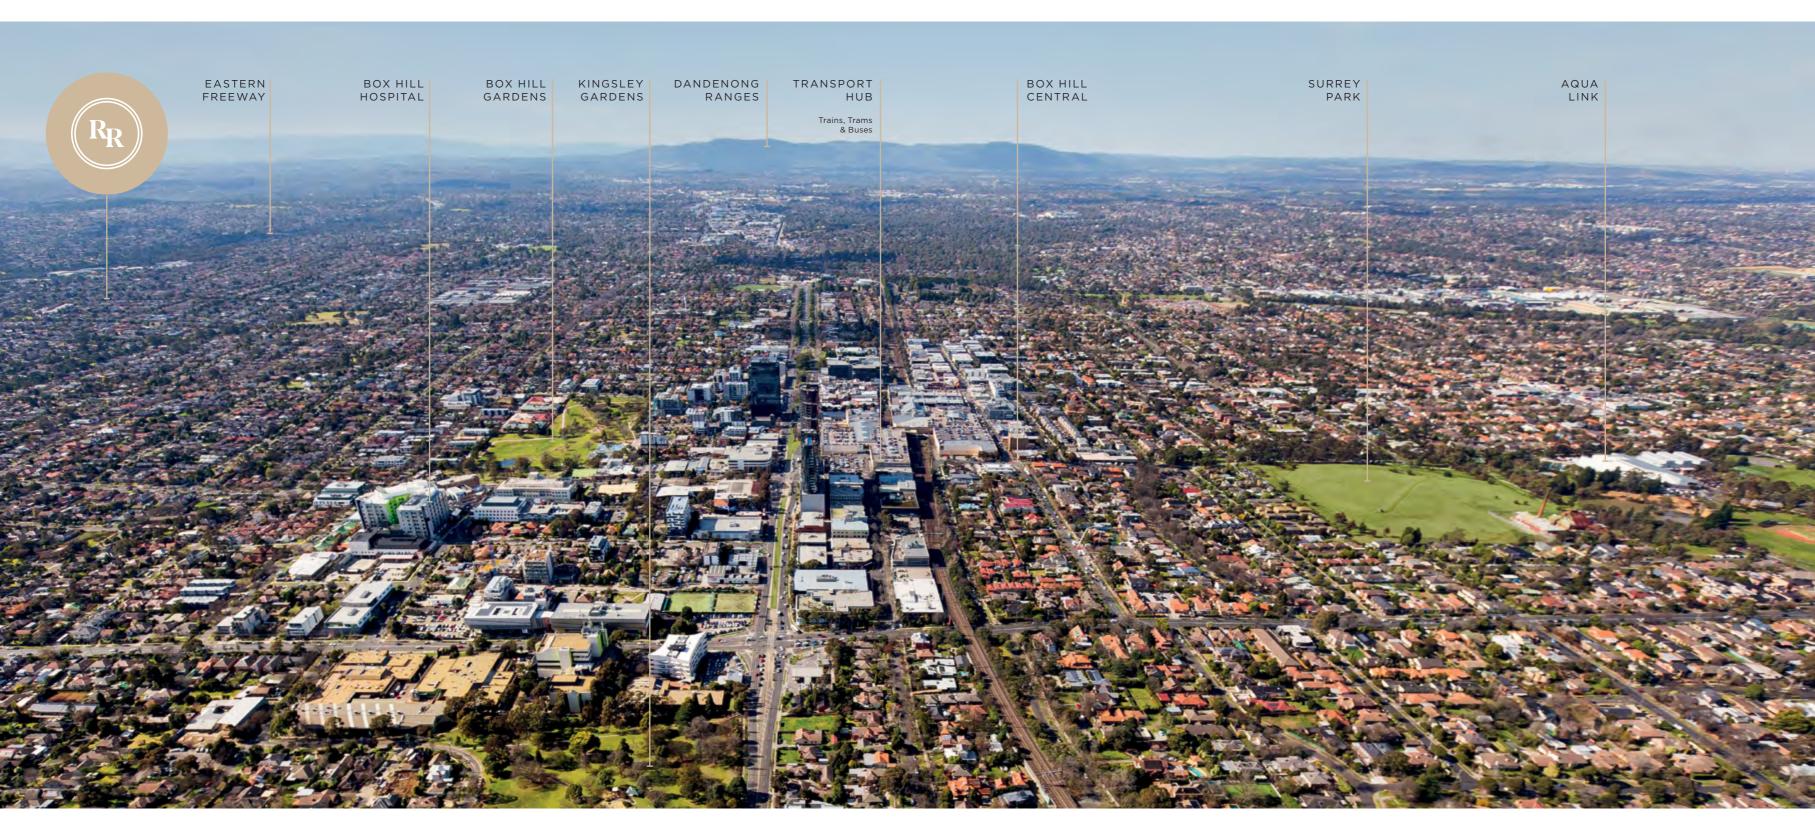

## A connection to the rest of Melbourne and beyond.

Box Hill is one of Melbourne's most accessible suburbs thanks largely to its vast public transport options and close proximity to major arterials.

Box Hill Station located in Box Hill Central has trains running constantly into the CBD, while trams on Maroondah Highway and a well-connected

bus network means you'll never be stranded. The Eastern Freeway and Eastlink enables you to reach the city and further east in no time at all, while the Koonung Creek Trail is great for bike riders with this path going all the way to Burke Road where it joins the Main Yarra Trail.

# A vibrant and colourful lifestyle awaits those who dare.

Splashed with a wealth of fantastic restaurants, charming cafés, specialty shops, and supermarkets, you have everything you need right at your fingertips. Box Hill Central is the beating heart of the area, with this popular shopping hub a lively mix of everything retail whether you're searching for the freshest fruit and produce, fashion,

electronics, and everything in between.

Nearby Kerrimuir Shopping Centre
ticks all your shopping boxes with a
butcher, bakehouse, newsagent, cafés,
and pharmacy just to name a few, while
the North Blackburn Shopping Centre
and Westfield Doncaster Shopping
Centre are only minutes away by car.

The fantastic Kerrimuir Primary School is situated just metres from your door, while Box Hill North Primary School, Koonung Secondary College, and Old Orchard Primary School are other excellent learning institutions in the area. You have a number of kindergartens and early learning centres nearby, as well as Box Hill Institute.

### The true heart of Melbourne.