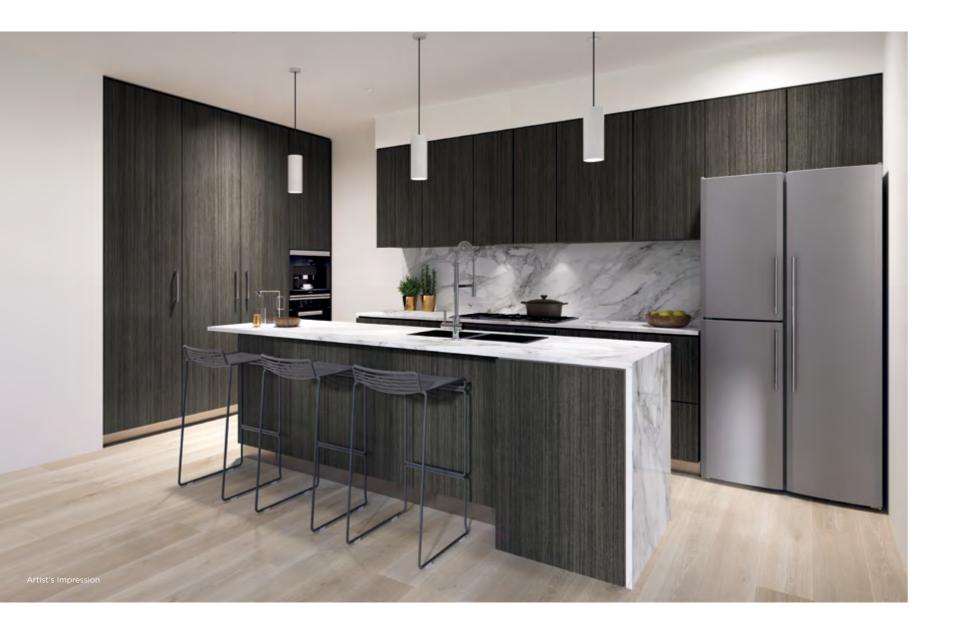

## Home is where the heart belongs.

Experience elegance and sophistication through both levels of each carefully crafted townhouse. Generous lounge and dining zones are bathed in natural light and offer relaxed spaces for casual, everyday living. Incorporated into each central living hub is the gleaming gourmet kitchen, which is a marvelous space for home cooks with all the modern tricks including sleek stone benchtops, ample storage with soft-closing joinery, and premium stainless steel gas appliances.

A marvelous space for home cooks with all the modern tricks.