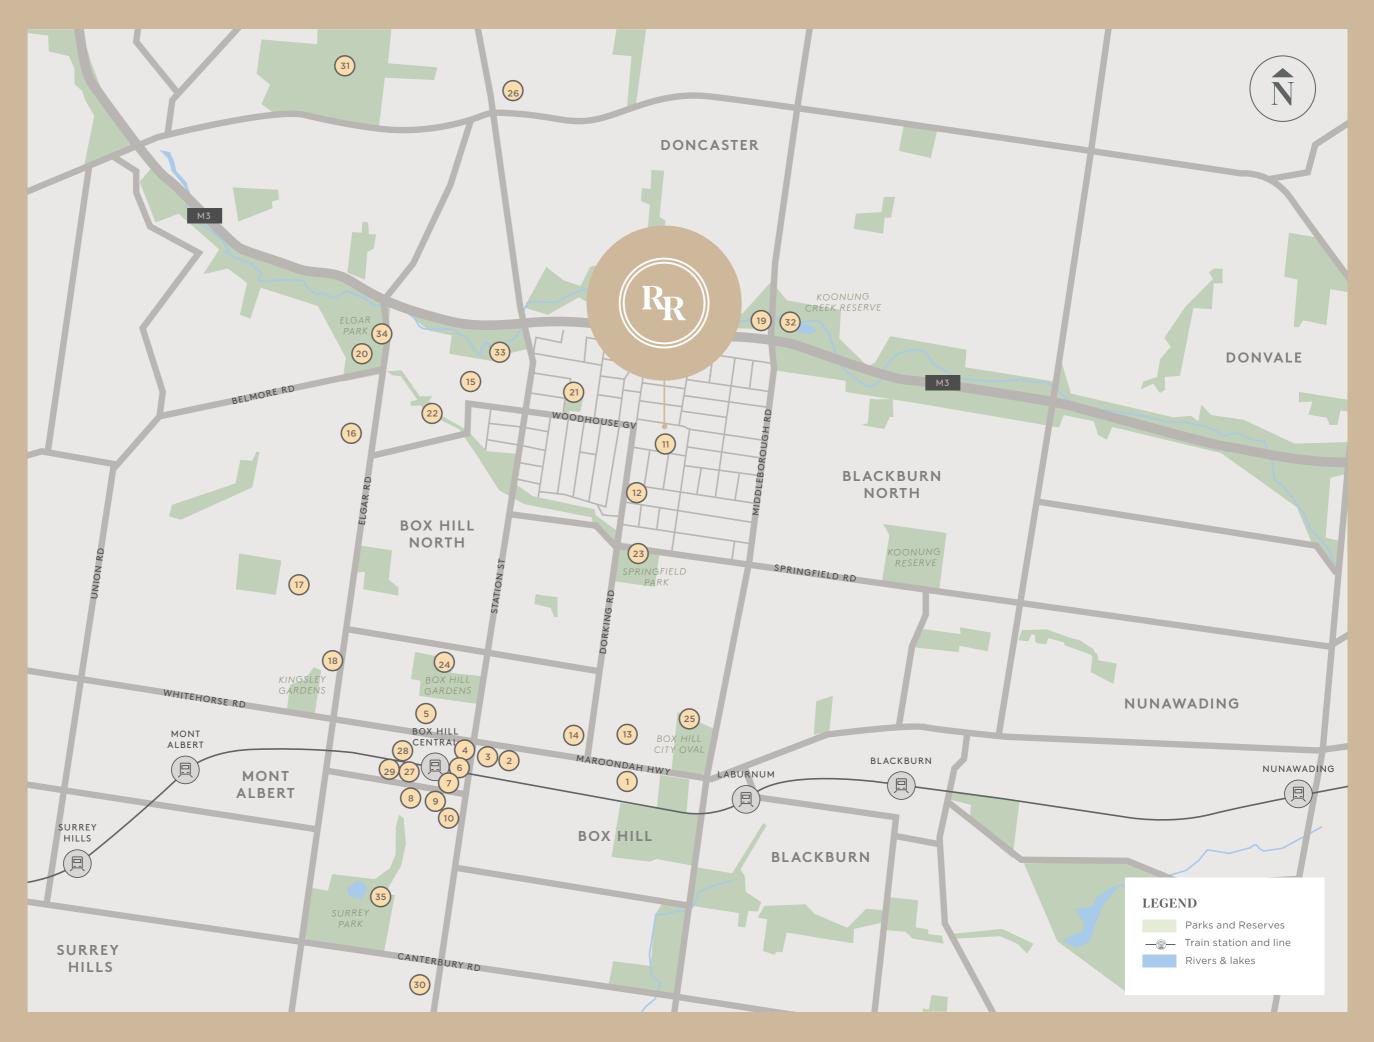

### FOOD & BEVERAGE

- 1. Red Cup Café
- 2. Gami Chicken & Bee
- 3. Sut & Wine
- 4. China Chil
- 5 The Penny Dr
- 6 Kitchen Penublic
- 7 Platform
- 8. Roast Duck Inn
- 9. Tien Dat
- 10. Dainty Sichuan

### SCHOOLS

- 11. Kerrimuir Primary Schoo
- 12. Box Hill Early Learning Centr
- 13. St Francis Xavier's Catholic Primary
- 14. Our Lady of Sion College
- 15. Box Hill North Primary School
- 16. Koonung Secondary College
- 17. Box Hill Senior Secondary College
- 18. Box Hill Institut

### **PARKS**

- 19. Koonung Creek Linear Park
- 20. Elgar Par
- 21. Tassells Park
- 22. Bushy Creek Parklands
- 23. Springfield Par
- 24. Box Hill Garden
- 25. Box Hill City Ova

### SHOPPING

- 26. Westfield Doncaster
- 27 Box Hill Central
- 28. Woolworths Supermarke
- 29. Coles Supermarke

### SPORTS / FITNESS

- 31. Eastern Golf Club
- 32. Koonung Creek Trail
- 33. Box Hill North Tennis Club
- 4 Box Hill North Supers Football Club
- 35. Aqualink Box Hill

Please note that this brochure was prepared prior to completion of construction. All images are for reference only. Changes may be made during the development and dimensions, fittings, finishes and specification are subject to change without notice. Views and descriptions of views may vary, dependent on the level and location. Purchasers must ascertain information through their own investigation prior to purchase. The information contained herein is believed to be correct but not guaranteed. Prospective purchasers must rely on their own enquiries. This brochure is for guidance only and does not constitute an offer or contract.